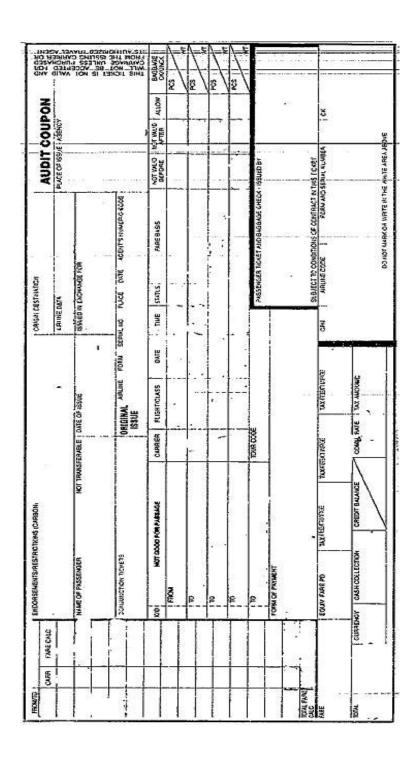

#### **QUESTION 2**

Fill the flight ticket with the information given below. Use the Manual Flight Ticket Form to answer this question.

Passenger name : Ms. Amirah Binti Yusuf

Itinerary : KUL DXB EK 16 12 August 2020 2.30 p.m. CONFIRMED

DXB CAI RJ 5 17 August 2020 11.00 a.m. CONFIRMED CAI ZRH SR 12 21 August 2020 6.25 p.m. CONFIRMED

Booking class : Business

Airport tax : Malaysia - RM40.00

United Arab Emirates - AED 35.00

Egypt - USD25.00

Ticket place of issued : Suria Tour and Travel Services, Kuala Lumpur, Malaysia

Date of issued :7 August 2020

Form of payment : MasterCard 4418 3214 2010 8210 Expiry date : December 2022

Airline ticket code : 176 – Emirates

Agent code : 41 – 5- 3211

Baggage Allowance : Weight System (15 marks)